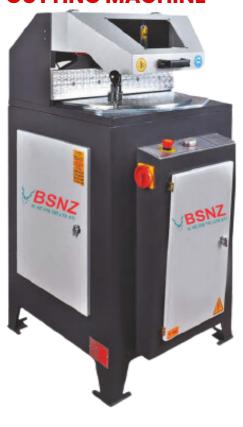

### SINGLE CORNER CUTTING MACHINE

#### ENG '

- Using for sensitive cutting PVC and aluminium profiles.
- Special adjustment stoper for 45°-90°-135° cuttings.
- Cutting process between 22.5° and 112.5°.
- Adjustable saw progress speed for pvc and aluminium profiles.
- Pneumatic clamping system.
- Diamond saw dimention is Ø450 mm.
- Right and left side conveyor system.
- Cooling system is optional for aluminium profiles.

#### TR

- PVC ve Alüminyum profillerinin hassas kesim imkanı.
- 45\*-90\*-135\* kesimler için özel ayar stoperi.
- 22.5° 112.5° ara açılarda kesim yapılabilir.
- PVC ve Aluminyum profiller için ayarlanabilir testere ilerleme hızı.
- Pnömatik profil sıkıştırma sistemi.
- Elmas testere çapı Ø450 mm'dir.
- Sağ sol konveyör sistemi.
- Aluminyum profiller için soğutma sistemi ilave edilebilir.