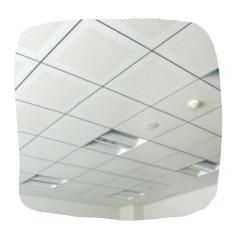

#### **GYPSUM PLASTERBOARD**

Gypsum plasterboard plates from BSNZ offer the highest level of speech absorption characteristics, and if necessary, they can be combined with other isolation materials that also have voice absorption characteristics.

BSNZ Company produced hydrated calcium sulfate boards, often known as plasterboards, are used to create artificial ceilings. The thicknesses of these boards range from 9 to 15 mm, and they are commonly made in 4 x 6 feet, 4 x 8 feet, and 4 x 10 feet measurements. Cutting them to the right size and fitting them onto a metal structure suspended from the ceiling is an easy installation process.