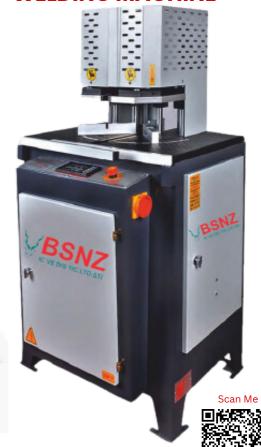

# AUTOMATIC SINGLE CORNER WELDING MACHINE

#### ENG

- Welding Angles: between 30" 180"'s [all degrees]
- Welding posibility for white and laminated profiles.
- Maximum welding strength and quality.
- Zero welding property for laminated profiles.
- Adjustable welding angles between 30° 180°.
- Digital adjusting all heat and time parameters seperately.
- For each press to footswitch, ease of profiles compression seperately.
- Adjustable welding and profile pressure.
- 0.2 mm welding range.
- Easily changeable single piece teflon sheet wrap.

#### TR

- PVC profillerin 30°-180° ve ara açılarda kaynatılması.
- Beyaz ve renkli profilleri kaynatma imkanı.
- Maksimum mukavemette kaynak kabiliyeti.
- Renkli profiller için sıfır kaynak özelliği.
- Kaynak açıları 60" 180" arasında ayarlanabilme özelliği.
- Tüm ısı ve zaman parametrelerinin birbirlerinden bağımsız olarak dijital ayarlanabilmesi.
- Ayak pedalına her basışta profilleri ayrı ayrı sıkıştırma kolaylığı.
- Kaynak ve profil basıncını ayar imkanı.
- 0.2 mm kaynak aralığı.
- Kolay değiştirebilir tek parça teflon.