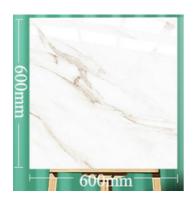

#### **PORCELAIN & CERAMIC TILES**

The ideal way to use BSNZ tiles is still on the floor. Whether it's for the bathroom, living room, kitchen, or room, etc. Ceramic tiles are the sole option for a stylish and adaptable asset decor.