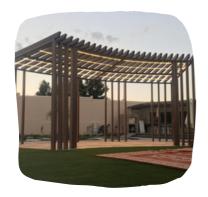

#### **PERGOLAS SYSTEM**

Pergolas System from BSNZ are perfect for your house. Our broad product line, which includes numerous hinged, sliding, or bi-folding window and door options, contains all the knowledge of our creative Research & Development department and is distinguished by top aesthetics and first-rate performance. When it comes to new building and renovation projects when cutting corners is not an option, BSNZ's energy-efficient aluminum windows and doors are the first choice.