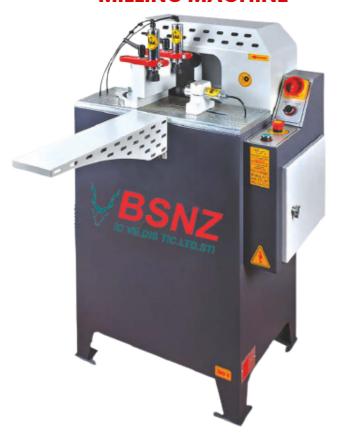

#### **AUTOMATIC END** MILLING MACHINE

#### ENG

- Using for end milling connections for PVC profiles.
- Pneumatic profile clamping system.
- Adjustable milling speed.
- Diamond blade using according to type of prifile.
- Milling feature of being able to move with pneumatic cylinder engine.
- Working with single or double blades.

#### TR

- PVC profillerinin orta kayıt bağlantılarının alıştırılması imkanı.
- Pnömatik profil sıkıştırma sistemi.
- Ayarlanabilir orta kayıt alıştırma hızı.
- Profil çeşidine göre elmas bıçak kullanımı.
- Freze motorunun pnömatik silindir ile hareket ettirilebilme özelliği.
- Tek seri ve çift seri profil işleme imkanı.