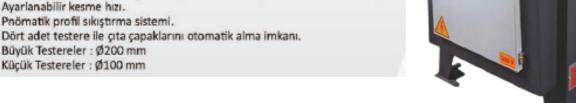

#### **AUTOMATIC GLAZING BEAD SAW**

#### ENG

- 45° cutting posibility for PVC glazing bead profiles. Adjustable (Universal) glazing bead mould.
- Automatic working system.
- Adjustable length stopper for long frames and metric conveyor system.
- Adjustable cutting speed.
- Pneumatic profile clamping system.
- Posibility of cleanning back glazing bead dusts with four blades.
- Bigger blades: Ø200 mm
- Smaller blades : Ø100 mm

#### TR

- PVC gta profillerinin 45° kesim imkanı. Ayarlanabilir (Universal) çıta kalıbı.
- Otomatik çalışma sistemi.
- Uzun çerçeveler için metrajlı konveyör sistemi ve ayarlanabilir uzunluk stoperi.

- Büyük Testereler : Ø200 mm