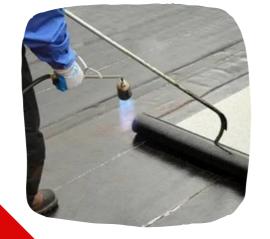

#### **MEMBRANE INSULATION**

Aluminum coated membrane insulation sheets used as the uppermost layer are applied practically using torch fire. Presents aesthetic and economic ways in insulation. Resistant to UV rays and heavy weather conditions.