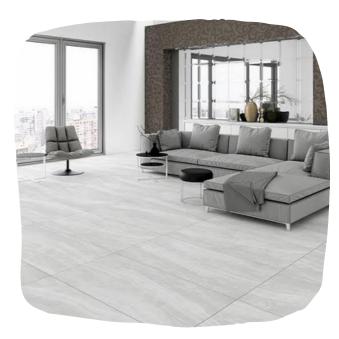

#### **PORCELAIN & CERAMIC TILES**

The ideal way to use BSNZ tiles is still on the floor. Whether it's for the bathroom, living room, kitchen, or room, etc. Ceramic tiles are the sole option for a stylish and adaptable asset decor.