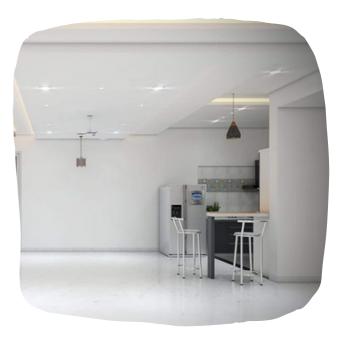

#### **GYPSUM PLASTERBOARD**

Gypsum plasterboard plates from BSNZ offer the highest level of speech absorption characteristics, and if necessary, they can be combined with other isolation materials that also have voice absorption characteristics.

BSNZ Company produced hydrated calcium sulfate boards, often known as plasterboards, are used to create artificial ceilings. The thicknesses of these boards range from 9 to 15 mm, and they are commonly made in 4 x 6 feet, 4 x 8 feet, and 4 x 10 feet measurements. Cutting them to the right size and fitting them onto a metal structure suspended from the ceiling is an easy installation process.