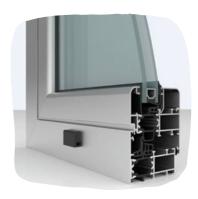

#### **ALUMINUM ARCHITECTURAL SYSTEMS**

Window and door solutions from BSNZ are perfect for your house. Our broad product line, which includes numerous hinged, sliding, or bi-folding window and door options, contains all the knowledge of our creative Research & Development department of BSNZ Company and is distinguished by top aesthetics and first-rate performance. When it comes to new building and renovation projects when cutting corners is not an option, BSNZ's energy-efficient aluminum windows and doors are the first choice. You are also contact with us for installation of Aluminum windows and doors.