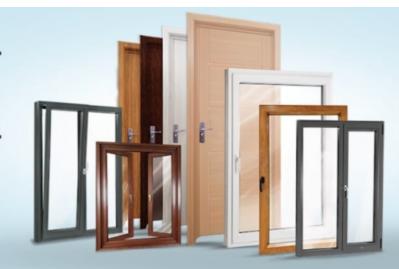

#### **UPVC WINDOWS AND DOORS**

The series that offers exceptional performance in heat and sound insulation can help you save energy by decreasing the outside noise. For window and door applications, there are many opening options with varied hardware systems. Safe hardware is an option in addition to traditional single and double-opening systems. With profile choices made specifically for projects and mass housing, it responds to technological needs.

> NEW-AGE WINDOWS & DOORS

**Insulation against** 

Our Brand name for PVC Windows and door is "KAAN Plast" which is working simultaneously. PVC Products that we produce, are totally Eco Friendly, long lasting and easy to use. We guarantee that PVC Profiles will provide thermal and sound insolation and will protect you from dust, heat, rain and snow.